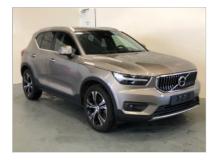

| Brand:                                                                                                 | Volvo                   | Mileage(km):                                                           | 74880                             |
|--------------------------------------------------------------------------------------------------------|-------------------------|------------------------------------------------------------------------|-----------------------------------|
| Model:                                                                                                 | XC40                    | Number of doors:                                                       | 5                                 |
| Model type:                                                                                            | 1.5 T5 Inscription Aut. | Vehicle length (cm):                                                   |                                   |
| License plate:                                                                                         | 465984                  | Vehicle width (cm):                                                    |                                   |
| Report code:                                                                                           | 5984                    | Vehicle height (cm):                                                   |                                   |
| Chassis number:                                                                                        | YV1XZBBVFM2465984       | Vehicle body type:                                                     |                                   |
| Type of vehicle:                                                                                       | Luxury                  | Traction:                                                              |                                   |
| First int. reg.:                                                                                       | 21/10/2020              | Power(kw):                                                             | 132                               |
| First NL reg.:                                                                                         |                         | Transmission                                                           | Automatic                         |
| Color:                                                                                                 | Beige 🔽 Metallic        | Number of gears                                                        |                                   |
| Weight (kg)(kg):                                                                                       |                         | Displacement(cc):                                                      | 1500                              |
| Empty weight(kg):                                                                                      |                         | Number of cylinders:                                                   |                                   |
| Wheelbase (cm)(cm):                                                                                    |                         |                                                                        |                                   |
|                                                                                                        |                         | Fuel type:                                                             | Hybride (Electro/Benzine) plug-in |
| Top speed (km/h):                                                                                      |                         | Fuel type:<br>Fuel tank capacity:                                      | Hybride (Electro/Benzine) plug-in |
| Top speed (km/h):<br>Cons. in the city (l/100 km):                                                     |                         |                                                                        | Hybride (Electro/Benzine) plug-in |
|                                                                                                        |                         | Fuel tank capacity:                                                    | Hybride (Electro/Benzine) plug-in |
| Cons. in the city (I/100 km):                                                                          |                         | Fuel tank capacity:<br>EU category:                                    | Hybride (Electro/Benzine) plug-in |
| Cons. in the city (l/100 km):<br>Cons. outside the city (l/100 km):                                    |                         | Fuel tank capacity:<br>EU category:<br>Energy label:                   | Hybride (Electro/Benzine) plug-in |
| Cons. in the city (I/100 km):<br>Cons. outside the city (I/100 km):<br>Avarage consumption (I/100 km): |                         | Fuel tank capacity:<br>EU category:<br>Energy label:<br>NL Tax Rate %: | Hybride (Electro/Benzine) plug-in |