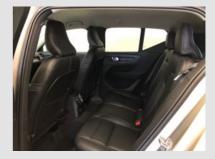

| Additional informa | ation          |                        |                                                       |                                  |
|--------------------|----------------|------------------------|-------------------------------------------------------|----------------------------------|
| No. of keys:       | 2 🗌 Luxury key | Instruction booklet    | (serviceboekje (digitaal), serviceboekje<br>(papier)) | Airco works                      |
| Interior color:    | Black          | Maintenance booklet:   |                                                       | Odorless                         |
| Upholstery:        | Leder          |                        |                                                       | Clean inside (Interior is clean) |
| No. of seats:      | 5              | Stamp date:            |                                                       | Display ok                       |
| No. of headrests:  | 5              | Last turn mileage(km): |                                                       | Vehicle special usage (None)     |