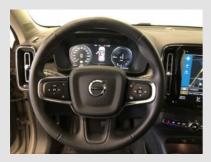

## ¢ opties

| <u> </u>      | Alloy wheels<br>Leather upholstery<br>Digital dashboard<br>Daytime running lights<br>Licht Sensor<br>ABS<br>Fog lamps<br>Power steering<br>Front seats adjustable in height<br>Multifunctional steering wheel<br>Remote central locking<br>Roof rail (silver) | 3666666666666 | Exterior mirrors in car body color<br>Privacy glass<br>Rain sensor<br>Rear wiper<br>360 ° camera system<br>Rear view camera<br>Rear view camera<br>Rear parking sensors<br>Charging cable 220V<br>Spare wheel (homecomer)<br>USB connection<br>Bluetooth streaming<br>Bluetooth car kit | 283333333333333                                                                                                                                                                                                                                                                                                                                                                                                                                                                                                                                                                                                                                                                                                                                                                                                                                                                                                                                                                                                                                                                                                                                                                                                                                                                                                                                                                                                                                                                                                                                                                                                                                                                                                                                                                                                                                                                                                                                                                                                                                                                                                            | Climate control (L/R separated)<br>Large screen navigation<br>Keyless entry/start/stop<br>Electrically operated rear windows<br>Electrically operated front windows<br>Electrically folding mirrors<br>Electrically adjustable mirrors<br>Central armrest front<br>Adjustable lumbar support driver's seat<br>Adjustable lumbar support passenger seat<br>Audio control on the steering wheel<br>Leather steering wheel |
|---------------|---------------------------------------------------------------------------------------------------------------------------------------------------------------------------------------------------------------------------------------------------------------|---------------|-----------------------------------------------------------------------------------------------------------------------------------------------------------------------------------------------------------------------------------------------------------------------------------------|----------------------------------------------------------------------------------------------------------------------------------------------------------------------------------------------------------------------------------------------------------------------------------------------------------------------------------------------------------------------------------------------------------------------------------------------------------------------------------------------------------------------------------------------------------------------------------------------------------------------------------------------------------------------------------------------------------------------------------------------------------------------------------------------------------------------------------------------------------------------------------------------------------------------------------------------------------------------------------------------------------------------------------------------------------------------------------------------------------------------------------------------------------------------------------------------------------------------------------------------------------------------------------------------------------------------------------------------------------------------------------------------------------------------------------------------------------------------------------------------------------------------------------------------------------------------------------------------------------------------------------------------------------------------------------------------------------------------------------------------------------------------------------------------------------------------------------------------------------------------------------------------------------------------------------------------------------------------------------------------------------------------------------------------------------------------------------------------------------------------------|-------------------------------------------------------------------------------------------------------------------------------------------------------------------------------------------------------------------------------------------------------------------------------------------------------------------------------------------------------------------------------------------------------------------------|
| $\overline{}$ | Front seats adjustable in height                                                                                                                                                                                                                              | ~             | Spare wheel (homecomer)                                                                                                                                                                                                                                                                 | ~                                                                                                                                                                                                                                                                                                                                                                                                                                                                                                                                                                                                                                                                                                                                                                                                                                                                                                                                                                                                                                                                                                                                                                                                                                                                                                                                                                                                                                                                                                                                                                                                                                                                                                                                                                                                                                                                                                                                                                                                                                                                                                                          | Adjustable lumbar support driver's seat                                                                                                                                                                                                                                                                                                                                                                                 |
| ~             |                                                                                                                                                                                                                                                               | $\checkmark$  | Spare wheel (homecomer)                                                                                                                                                                                                                                                                 | ~                                                                                                                                                                                                                                                                                                                                                                                                                                                                                                                                                                                                                                                                                                                                                                                                                                                                                                                                                                                                                                                                                                                                                                                                                                                                                                                                                                                                                                                                                                                                                                                                                                                                                                                                                                                                                                                                                                                                                                                                                                                                                                                          | , ,,                                                                                                                                                                                                                                                                                                                                                                                                                    |
| ✓             | Multifunctional steering wheel                                                                                                                                                                                                                                | ✓             | USB connection                                                                                                                                                                                                                                                                          | ✓                                                                                                                                                                                                                                                                                                                                                                                                                                                                                                                                                                                                                                                                                                                                                                                                                                                                                                                                                                                                                                                                                                                                                                                                                                                                                                                                                                                                                                                                                                                                                                                                                                                                                                                                                                                                                                                                                                                                                                                                                                                                                                                          | Adjustable lumbar support passenger seat                                                                                                                                                                                                                                                                                                                                                                                |
|               | Remote central locking                                                                                                                                                                                                                                        | ✓             | Bluetooth streaming                                                                                                                                                                                                                                                                     | ✓                                                                                                                                                                                                                                                                                                                                                                                                                                                                                                                                                                                                                                                                                                                                                                                                                                                                                                                                                                                                                                                                                                                                                                                                                                                                                                                                                                                                                                                                                                                                                                                                                                                                                                                                                                                                                                                                                                                                                                                                                                                                                                                          | Audio control on the steering wheel                                                                                                                                                                                                                                                                                                                                                                                     |
| $\overline{}$ | Roof rail (silver)                                                                                                                                                                                                                                            |               | Bluetooth car kit                                                                                                                                                                                                                                                                       | Image: A start and a start | Leather steering wheel                                                                                                                                                                                                                                                                                                                                                                                                  |
| ~             | Metallic finish                                                                                                                                                                                                                                               |               | Radio                                                                                                                                                                                                                                                                                   |                                                                                                                                                                                                                                                                                                                                                                                                                                                                                                                                                                                                                                                                                                                                                                                                                                                                                                                                                                                                                                                                                                                                                                                                                                                                                                                                                                                                                                                                                                                                                                                                                                                                                                                                                                                                                                                                                                                                                                                                                                                                                                                            | Airbag(s) front                                                                                                                                                                                                                                                                                                                                                                                                         |
|               | LED headlights                                                                                                                                                                                                                                                |               | Cruise control (adaptive)                                                                                                                                                                                                                                                               | ~                                                                                                                                                                                                                                                                                                                                                                                                                                                                                                                                                                                                                                                                                                                                                                                                                                                                                                                                                                                                                                                                                                                                                                                                                                                                                                                                                                                                                                                                                                                                                                                                                                                                                                                                                                                                                                                                                                                                                                                                                                                                                                                          | Airbag(s) front + flank                                                                                                                                                                                                                                                                                                                                                                                                 |
| ~             | LED rear lights                                                                                                                                                                                                                                               |               | Climate control (digital)                                                                                                                                                                                                                                                               | ~                                                                                                                                                                                                                                                                                                                                                                                                                                                                                                                                                                                                                                                                                                                                                                                                                                                                                                                                                                                                                                                                                                                                                                                                                                                                                                                                                                                                                                                                                                                                                                                                                                                                                                                                                                                                                                                                                                                                                                                                                                                                                                                          | Airbag(s) front + flank + other                                                                                                                                                                                                                                                                                                                                                                                         |
|               |                                                                                                                                                                                                                                                               | _             |                                                                                                                                                                                                                                                                                         | _                                                                                                                                                                                                                                                                                                                                                                                                                                                                                                                                                                                                                                                                                                                                                                                                                                                                                                                                                                                                                                                                                                                                                                                                                                                                                                                                                                                                                                                                                                                                                                                                                                                                                                                                                                                                                                                                                                                                                                                                                                                                                                                          |                                                                                                                                                                                                                                                                                                                                                                                                                         |