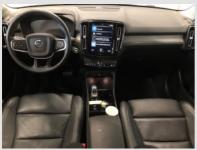

| Additional informa | ation          |                        |                                                       |                                  |
|--------------------|----------------|------------------------|-------------------------------------------------------|----------------------------------|
| No. of keys:       | 2 🗌 Luxury key | Instruction booklet    | (serviceboekje (digitaal), serviceboekje<br>(papier)) | Airco works                      |
| Interior color:    | Black          | Maintenance booklet:   |                                                       | Odorless                         |
| Upholstery:        | Leder          |                        |                                                       | Clean inside (Interior is clean) |
| No. of seats:      | 5              | Stamp date:            |                                                       | Display ok                       |
| No. of headrests:  | 5              | Last turn mileage(km): |                                                       | Vehicle special usage (None)     |