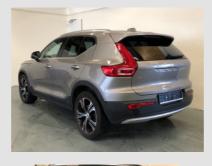

| Brand:                                                                                                 | Volvo                   | Mileage(km):                                                           | 74880                             |
|--------------------------------------------------------------------------------------------------------|-------------------------|------------------------------------------------------------------------|-----------------------------------|
| Model:                                                                                                 | XC40                    | Number of doors:                                                       | 5                                 |
| Model type:                                                                                            | 1.5 T5 Inscription Aut. | Vehicle length (cm):                                                   |                                   |
| License plate:                                                                                         | 465984                  | Vehicle width (cm):                                                    |                                   |
| Report code:                                                                                           | 5984                    | Vehicle height (cm):                                                   |                                   |
| Chassis number:                                                                                        | YV1XZBBVFM2465984       | Vehicle body type:                                                     |                                   |
| Type of vehicle:                                                                                       | Luxury                  | Traction:                                                              |                                   |
| First int. reg.:                                                                                       | 21/10/2020              | Power(kw):                                                             | 132                               |
| First NL reg.:                                                                                         |                         | Transmission                                                           | Automatic                         |
| Color:                                                                                                 | Beige 🔽 Metallic        | Number of gears                                                        |                                   |
| Weight (kg)(kg):                                                                                       |                         | Displacement(cc):                                                      | 1500                              |
| Empty weight(kg):                                                                                      |                         | Number of cylinders:                                                   |                                   |
| Wheelbase (cm)(cm):                                                                                    |                         |                                                                        |                                   |
|                                                                                                        |                         | Fuel type:                                                             | Hybride (Electro/Benzine) plug-in |
| Top speed (km/h):                                                                                      |                         | Fuel type:<br>Fuel tank capacity:                                      | Hybride (Electro/Benzine) plug-in |
| Top speed (km/h):<br>Cons. in the city (l/100 km):                                                     |                         |                                                                        | Hybride (Electro/Benzine) plug-in |
|                                                                                                        |                         | Fuel tank capacity:                                                    | Hybride (Electro/Benzine) plug-in |
| Cons. in the city (I/100 km):                                                                          |                         | Fuel tank capacity:<br>EU category:                                    | Hybride (Electro/Benzine) plug-in |
| Cons. in the city (l/100 km):<br>Cons. outside the city (l/100 km):                                    |                         | Fuel tank capacity:<br>EU category:<br>Energy label:                   | Hybride (Electro/Benzine) plug-in |
| Cons. in the city (I/100 km):<br>Cons. outside the city (I/100 km):<br>Avarage consumption (I/100 km): |                         | Fuel tank capacity:<br>EU category:<br>Energy label:<br>NL Tax Rate %: | Hybride (Electro/Benzine) plug-in |