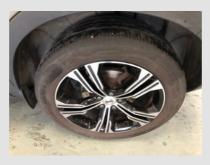

#### ¢\$ Tires

| Tire<br>position: | Tire<br>type: | Wheel<br>type: | Tire size: | Tire brand: | Tire profile depth (mm): |  |
|-------------------|---------------|----------------|------------|-------------|--------------------------|--|
| Tire left front   | Summer        | Alloy          | 235/50 R19 | Continental | 4                        |  |
| Tire left rear    | Summer        | Alloy          | 235/50 R19 | Continental | 3                        |  |
| Tire right front  | Summer        | Alloy          | 235/50 R19 | Continental | 4                        |  |
| Tire right rear   | Summer        | Alloy          | 235/50 R19 | Continental | 3                        |  |