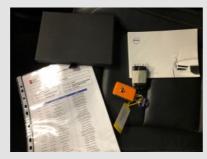

| Additional informa | ation          |                        |                                                       |                                  |
|--------------------|----------------|------------------------|-------------------------------------------------------|----------------------------------|
| No. of keys:       | 2 🗌 Luxury key | Instruction booklet    | (serviceboekje (digitaal), serviceboekje<br>(papier)) | Airco works                      |
| Interior color:    | Black          | Maintenance booklet:   |                                                       | Odorless                         |
| Upholstery:        | Leder          |                        |                                                       | Clean inside (Interior is clean) |
| No. of seats:      | 5              | Stamp date:            |                                                       | Display ok                       |
| No. of headrests:  | 5              | Last turn mileage(km): |                                                       | Vehicle special usage (None)     |