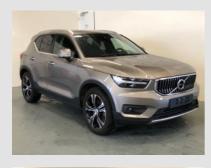

| Brand:                                                                                                 | Volvo                   | Mileage(km):                                                           | 74880                             |
|--------------------------------------------------------------------------------------------------------|-------------------------|------------------------------------------------------------------------|-----------------------------------|
| Model:                                                                                                 | XC40                    | Number of doors:                                                       | 5                                 |
| Model type:                                                                                            | 1.5 T5 Inscription Aut. | Vehicle length (cm):                                                   |                                   |
| License plate:                                                                                         | 465984                  | Vehicle width (cm):                                                    |                                   |
| Report code:                                                                                           | 5984                    | Vehicle height (cm):                                                   |                                   |
| Chassis number:                                                                                        | YV1XZBBVFM2465984       | Vehicle body type:                                                     |                                   |
| Type of vehicle:                                                                                       | Luxury                  | Traction:                                                              |                                   |
| First int. reg.:                                                                                       | 21/10/2020              | Power(kw):                                                             | 132                               |
| First NL reg.:                                                                                         |                         | Transmission                                                           | Automatic                         |
| Color:                                                                                                 | Beige 🔽 Metallic        | Number of gears                                                        |                                   |
| Weight (kg)(kg):                                                                                       |                         | Displacement(cc):                                                      | 1500                              |
| Empty weight(kg):                                                                                      |                         | Number of cylinders:                                                   |                                   |
| Wheelbase (cm)(cm):                                                                                    |                         |                                                                        |                                   |
|                                                                                                        |                         | Fuel type:                                                             | Hybride (Electro/Benzine) plug-in |
| Top speed (km/h):                                                                                      |                         | Fuel type:<br>Fuel tank capacity:                                      | Hybride (Electro/Benzine) plug-in |
| Top speed (km/h):<br>Cons. in the city (l/100 km):                                                     |                         |                                                                        | Hybride (Electro/Benzine) plug-in |
|                                                                                                        |                         | Fuel tank capacity:                                                    | Hybride (Electro/Benzine) plug-in |
| Cons. in the city (I/100 km):                                                                          |                         | Fuel tank capacity:<br>EU category:                                    | Hybride (Electro/Benzine) plug-in |
| Cons. in the city (l/100 km):<br>Cons. outside the city (l/100 km):                                    |                         | Fuel tank capacity:<br>EU category:<br>Energy label:                   | Hybride (Electro/Benzine) plug-in |
| Cons. in the city (I/100 km):<br>Cons. outside the city (I/100 km):<br>Avarage consumption (I/100 km): |                         | Fuel tank capacity:<br>EU category:<br>Energy label:<br>NL Tax Rate %: | Hybride (Electro/Benzine) plug-in |