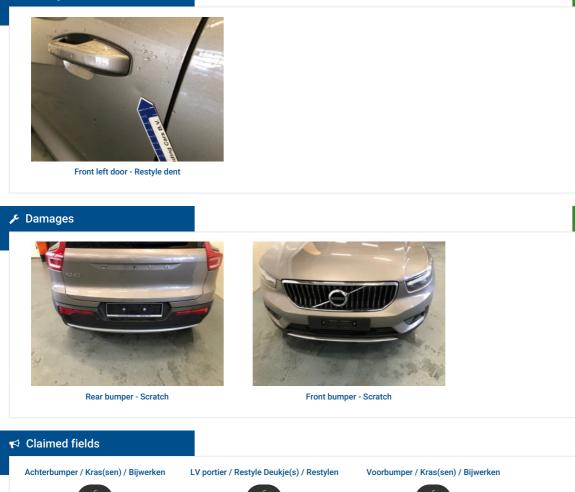

erviceboekje<br>(papier)) | Airco works                      |
| Interior color:    | Black          | Maintenance booklet:   |                                                       | Odorless                         |
| Upholstery:        | Leder          |                        |                                                       | Clean inside (Interior is clean) |
| No. of seats:      | 5              | Stamp date:            |                                                       | Display ok                       |
| No. of headrests:  | 5              | Last turn mileage(km): |                                                       | Vehicle special usage (None)     |

#### ▲ Cleaning

Clean inside (Interior is clean)

Clean outside

# 🗲 Damages

Not acceptable

Acceptable

€ 0



**\$** Extra options









































### AUTOFACTOR SOFTWARE FOR AUTOMOTIVE