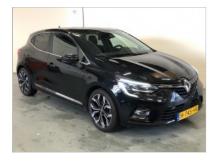

#### Inspected by: Herman ATS ATS

| Brand:                             | Renault           | Mileage(km):         | 72124      |
|------------------------------------|-------------------|----------------------|------------|
| Model:                             | Clio              | Number of doors:     | 5          |
| Model type:                        | 1.0 TCe Intens    | Vehicle length (cm): |            |
| License plate:                     | H745HR            | Vehicle width (cm):  |            |
| Report code:                       | 2473              | Vehicle height (cm): |            |
| Chassis number:                    | VF1RJA00564982473 | Vehicle body type:   |            |
| Type of vehicle:                   | Luxury            | Traction:            | Front      |
| First int. reg.:                   | 14/02/2020        | Power(kw):           | 74         |
| First NL reg.:                     | 14/02/2020        | Transmission         | Manual     |
| Color:                             | Black 🔽 Metallic  | Number of gears      | 5          |
| Weight (kg)(kg):                   | 1165              | Displacement(cc):    | 999        |
| Empty weight(kg):                  | 1065              | Number of cylinders: | 3          |
| Wheelbase (cm)(cm):                | 258               | Fuel type:           | Petrol     |
| Top speed (km/h):                  | 187               | Fuel tank capacity:  |            |
| Cons. in the city (I/100 km):      | 5.5               | EU category:         | Euro 6     |
| Cons. outside the city (I/100 km): | 3.6               | Energy label:        | В          |
| Avarage consumption (I/100 km):    | 4.3               | NL Tax Rate %:       |            |
| Acceleration (s):                  | 11.8              | CO2 (q/km):          | 99         |
| Cargo space (I):                   | 1165              | Nb. of Axles:        | 2          |
| Perm. max weight (kg):             | 1603              | APK date:            | 14/02/2026 |