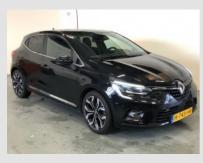

#### Inspected by: Herman ATS ATS

| Brand:                             | Renault           | Mileage(km):         | 72124      |
|------------------------------------|-------------------|----------------------|------------|
| Model:                             | Clio              | Number of doors:     | 5          |
| Model type:                        | 1.0 TCe Intens    | Vehicle length (cm): |            |
| License plate:                     | H745HR            | Vehicle width (cm):  |            |
| Report code:                       | 2473              | Vehicle height (cm): |            |
| Chassis number:                    | VF1RJA00564982473 | Vehicle body type:   |            |
| Type of vehicle:                   | Luxury            | Traction:            | Front      |
| First int. reg.:                   | 14/02/2020        | Power(kw):           | 74         |
| First NL reg.:                     | 14/02/2020        | Transmission         | Manual     |
| Color:                             | Black 🔽 Metallic  | Number of gears      | 5          |
| Weight (kg)(kg):                   | 1165              | Displacement(cc):    | 999        |
| Empty weight(kg):                  | 1065              | Number of cylinders: | 3          |
| Wheelbase (cm)(cm):                | 258               | Fuel type:           | Petrol     |
| Top speed (km/h):                  | 187               | Fuel tank capacity:  |            |
| Cons. in the city (I/100 km):      | 5.5               | EU category:         | Euro 6     |
| Cons. outside the city (I/100 km): | 3.6               | Energy label:        | В          |
| Avarage consumption (I/100 km):    | 4.3               | NL Tax Rate %:       |            |
| Acceleration (s):                  | 11.8              | CO2 (q/km):          | 99         |
| Cargo space (I):                   | 1165              | Nb. of Axles:        | 2          |
| Perm. max weight (kg):             | 1603              | APK date:            | 14/02/2026 |