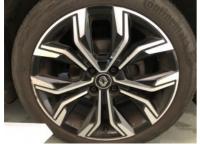

| Tire<br>position: | Tire   | Wheel | Tire size: | Tire brand: | Tire profile depth (mm): |
|-------------------|--------|-------|------------|-------------|--------------------------|
| •                 | type:  | type: |            |             |                          |
| Tire left front   | Summer | Alloy | 205/45 R17 | Continental | 4                        |
| Tire left rear    | Summer | Alloy | 205/45 R17 | Continental | 6                        |
| Tire right front  | Summer | Alloy | 205/45 R17 | Continental | 4                        |
| Tire right rear   | Summer | Alloy | 205/45 R17 | Continental | 6                        |

## ▲ Cleaning

Clean inside (Interior is clean)

Clean outside

Front right rim - Scratch

bestuurdersstoel vlek