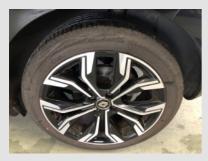

| Tire<br>position: | Tire   | Wheel | Tire size: | Tire brand: | Tire profile depth (mm): |
|-------------------|--------|-------|------------|-------------|--------------------------|
| •                 | type:  | type: |            |             |                          |
| Tire left front   | Summer | Alloy | 205/45 R17 | Continental | 4                        |
| Tire left rear    | Summer | Alloy | 205/45 R17 | Continental | 6                        |
| Tire right front  | Summer | Alloy | 205/45 R17 | Continental | 4                        |
| Tire right rear   | Summer | Alloy | 205/45 R17 | Continental | 6                        |

## ▲ Cleaning

Clean inside (Interior is clean)

Clean outside

Front right rim - Scratch

bestuurdersstoel vlek