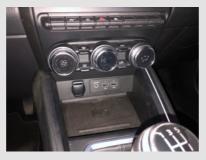

Exterior mirrors in car body color

| _            |                                   |
|--------------|-----------------------------------|
| $\sim$       | Privacy glass                     |
| ~            | Rain sensor                       |
| $\checkmark$ | Rear wiper                        |
|              | Rear parking sensors              |
| $\sim$       | Rear-seat folding (equal parts)   |
|              | Rear-seat folding (unequal parts) |
| $\sim$       | Luggage cover                     |
| $\sim$       | Inflatable set                    |
| $\checkmark$ | USB connection                    |
| $\checkmark$ | Bluetooth car kit                 |
| $\checkmark$ | Radio                             |
| $\checkmark$ | Cruise control                    |
| ~            | Climate control                   |

- Climate control (analog)
  Keyless entry/start/stop
  Electrically operated rear windows
  Electrically folding mirrors
  Electrically folding mirrors
  Electrically adjustable mirrors
  Central armrest front
  Leather steering wheel
  Lane assistance
  Pedestrian safety system
  Airbag(s) front + flank + other