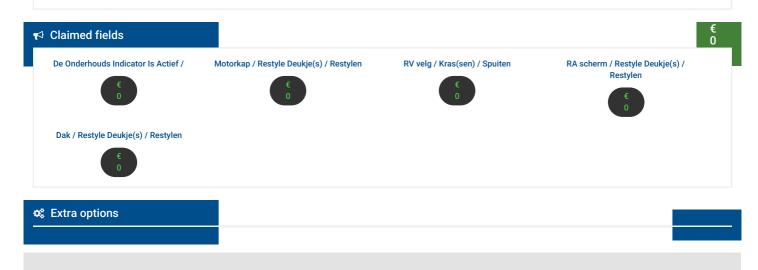

## 🔎 Damages

De Onderhouds Indicator Is Actief

Bonnet - Restyle dent

Acceptable

Rear right screen - Restyle dent

Roof - Restyle dent

| man 17-2-2100 4 3/51                                                                                                                                                                                                                                                                                                                                                                                                                                                                                                                                                                                                                                                                                                                                                                                                                                                                                                                                                                                                                                                                                                                                                                                                                                                                                                                                                                                                                                                                                                                                                                                                                                                                                                                                                                                                                                                                                                                                                                                                                                                                                                           |                                                                                                                                            | Descring manage |
|--------------------------------------------------------------------------------------------------------------------------------------------------------------------------------------------------------------------------------------------------------------------------------------------------------------------------------------------------------------------------------------------------------------------------------------------------------------------------------------------------------------------------------------------------------------------------------------------------------------------------------------------------------------------------------------------------------------------------------------------------------------------------------------------------------------------------------------------------------------------------------------------------------------------------------------------------------------------------------------------------------------------------------------------------------------------------------------------------------------------------------------------------------------------------------------------------------------------------------------------------------------------------------------------------------------------------------------------------------------------------------------------------------------------------------------------------------------------------------------------------------------------------------------------------------------------------------------------------------------------------------------------------------------------------------------------------------------------------------------------------------------------------------------------------------------------------------------------------------------------------------------------------------------------------------------------------------------------------------------------------------------------------------------------------------------------------------------------------------------------------------|--------------------------------------------------------------------------------------------------------------------------------------------|-----------------|
| The set for the set of | Autobelitif Sochare Nijmegen<br>Winkelviseegeeweg 350<br>6534 AR Nijmegen<br>Tei: 024-3591340<br>Pax: 024-3591341<br>www.bochare.nl        | 199             |
| -319-22 m 93097                                                                                                                                                                                                                                                                                                                                                                                                                                                                                                                                                                                                                                                                                                                                                                                                                                                                                                                                                                                                                                                                                                                                                                                                                                                                                                                                                                                                                                                                                                                                                                                                                                                                                                                                                                                                                                                                                                                                                                                                                                                                                                                | Factoria:                                                                                                                                  | Sundargowald    |
| Type and kaland holden<br>Charling Spann<br>A + HB<br>Madeau Recentrate<br>Sr _ Nad OF =<br>Sn anothere Lakages                                                                                                                                                                                                                                                                                                                                                                                                                                                                                                                                                                                                                                                                                                                                                                                                                                                                                                                                                                                                                                                                                                                                                                                                                                                                                                                                                                                                                                                                                                                                                                                                                                                                                                                                                                                                                                                                                                                                                                                                                | Several<br>Anoderstrift SEcture Hypergen<br>Anoderstrift, SECture Hypergen<br>Status Revenues<br>1. 024351340. BOCHANE<br>avery footballen |                 |
| mm 1110-23 cm 4309                                                                                                                                                                                                                                                                                                                                                                                                                                                                                                                                                                                                                                                                                                                                                                                                                                                                                                                                                                                                                                                                                                                                                                                                                                                                                                                                                                                                                                                                                                                                                                                                                                                                                                                                                                                                                                                                                                                                                                                                                                                                                                             |                                                                                                                                            | Taxab Dig Taxab |
| yee vertaaandeden<br>N 7 7 8<br>Kateede aantinde<br>K a' Nee Det y                                                                                                                                                                                                                                                                                                                                                                                                                                                                                                                                                                                                                                                                                                                                                                                                                                                                                                                                                                                                                                                                                                                                                                                                                                                                                                                                                                                                                                                                                                                                                                                                                                                                                                                                                                                                                                                                                                                                                                                                                                                             | Nevel<br>Mutobergif Bochase Nijmegen<br>Winkelisteegoeweg 150<br>6534 AR Nijmegen<br>Tal: 024-3591341<br>WWW.bochane.nl                    |                 |