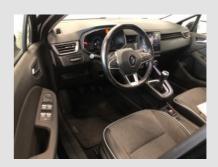

## Additional information

| No. of keys:      | 2 🗌 Luxury key  | Instruction booklet    |            | Airco works                      |
|-------------------|-----------------|------------------------|------------|----------------------------------|
| Interior color:   | Anthracite      | Maintenance booklet:   |            | Odorless                         |
| Upholstery:       | Half stof/leder |                        |            | Clean inside (Interior is clean) |
| No. of seats:     | 5               | Stamp date:            | 11/10/2023 | Display ok                       |
| No. of headrests: | 5               | Last turn mileage(km): | 43091      | Vehicle special usage (None)     |

- Climate control (analog)
  Keyless entry/start/stop
  Electrically operated rear windows
  Electrically folding mirrors
  Electrically folding mirrors
  Electrically adjustable mirrors
  Central armrest front
  Leather steering wheel
  Lane assistance
  Pedestrian safety system
  Airbag(s) front + flank + other

Exterior mirrors in car body color

| _            |                                   |
|--------------|-----------------------------------|
| $\sim$       | Privacy glass                     |
| ~            | Rain sensor                       |
| $\checkmark$ | Rear wiper                        |
|              | Rear parking sensors              |
| $\sim$       | Rear-seat folding (equal parts)   |
|              | Rear-seat folding (unequal parts) |
| $\sim$       | Luggage cover                     |
| $\sim$       | Inflatable set                    |
| $\checkmark$ | USB connection                    |
| $\checkmark$ | Bluetooth car kit                 |
| $\checkmark$ | Radio                             |
| $\checkmark$ | Cruise control                    |
| ~            | Climate control                   |