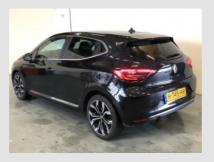

#### Inspected by: Herman ATS ATS

| Brand:                             | Renault           | Mileage(km):         | 72124      |
|------------------------------------|-------------------|----------------------|------------|
| Model:                             | Clio              | Number of doors:     | 5          |
| Model type:                        | 1.0 TCe Intens    | Vehicle length (cm): |            |
| License plate:                     | H745HR            | Vehicle width (cm):  |            |
| Report code:                       | 2473              | Vehicle height (cm): |            |
| Chassis number:                    | VF1RJA00564982473 | Vehicle body type:   |            |
| Type of vehicle:                   | Luxury            | Traction:            | Front      |
| First int. reg.:                   | 14/02/2020        | Power(kw):           | 74         |
| First NL reg.:                     | 14/02/2020        | Transmission         | Manual     |
| Color:                             | Black 🔽 Metallic  | Number of gears      | 5          |
| Weight (kg)(kg):                   | 1165              | Displacement(cc):    | 999        |
| Empty weight(kg):                  | 1065              | Number of cylinders: | 3          |
| Wheelbase (cm)(cm):                | 258               | Fuel type:           | Petrol     |
| Top speed (km/h):                  | 187               | Fuel tank capacity:  |            |
| Cons. in the city (I/100 km):      | 5.5               | EU category:         | Euro 6     |
| Cons. outside the city (I/100 km): | 3.6               | Energy label:        | В          |
| Avarage consumption (I/100 km):    | 4.3               | NL Tax Rate %:       |            |
| Acceleration (s):                  | 11.8              | CO2 (q/km):          | 99         |
| Cargo space (I):                   | 1165              | Nb. of Axles:        | 2          |
| Perm. max weight (kg):             | 1603              | APK date:            | 14/02/2026 |