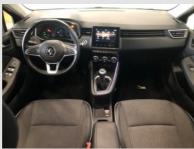

## Additional information

| No. of keys:      | 2 🗌 Luxury key  | Instruction booklet    |            | Airco works                      |
|-------------------|-----------------|------------------------|------------|----------------------------------|
| Interior color:   | Anthracite      | Maintenance booklet:   |            | Odorless                         |
| Upholstery:       | Half stof/leder |                        |            | Clean inside (Interior is clean) |
| No. of seats:     | 5               | Stamp date:            | 11/10/2023 | Display ok                       |
| No. of headrests: | 5               | Last turn mileage(km): | 43091      | Vehicle special usage (None)     |