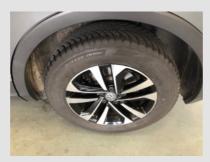

📽 Tires Tire Tire Wheel Tire size: Tire brand: Tire profile depth (mm): position: type: type: Tire left front Winter Alloy 215/65 R17 Bridgestone 4 Alloy Tire left rear Winter 215/65 R17 4 Bridgestone Alloy Tire right front 215/65 R17 Winter Bridgestone 4 215/65 R17 Tire right rear Winter Alloy Bridgestone 4