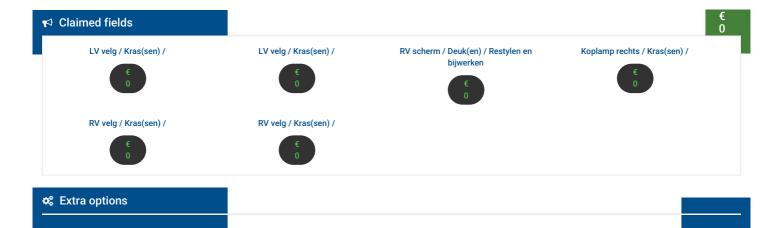

### 🔊 Damages

Front left rim - Scratch

Front right rim - Scratch

Front right rim - Scratch

Acceptable

| Pane        | Cerclait Number : 1053308<br>Plane number : WV322239434W383438<br>38 Det Dets : 23/3446/3030 |                                              | Vetalle male: VELESWASSIN<br>Miller oge: VELESWASSIN 1392AM - 3<br>Miller oge: 2.4 TEL ACT 10, Drive GPT<br>Lad welwage: 56.528 GH |                                  |
|-------------|----------------------------------------------------------------------------------------------|----------------------------------------------|------------------------------------------------------------------------------------------------------------------------------------|----------------------------------|
| Dataset     | Frend dates                                                                                  | Well Providence of                           | _                                                                                                                                  |                                  |
| 4306104     | 2012/0201                                                                                    | Darge white test                             |                                                                                                                                    | SACTOR - STREAM DAMAGE PARTY     |
| 41051001    | 2614.9100                                                                                    | Here Supervise was                           |                                                                                                                                    | BACTOR STREET SHORE WAT          |
| 8 242 484   | 1034-364                                                                                     | Danger Scheleriers                           |                                                                                                                                    |                                  |
| 15.012.001  | 2014/000                                                                                     | Driver Websites                              |                                                                                                                                    | BACTOR - UTBER - MARRIED BALL    |
| 20.347 891  | 1204,950                                                                                     | Center Whiteries                             |                                                                                                                                    | BACTOR - UTBERG GARDNER BAC      |
| 24.516.600  | 14/06/2022                                                                                   | COM- Materiana with of                       | -                                                                                                                                  | MD ROTORI GRATINORD              |
| 24 10 10 10 | INTERIOR                                                                                     | Interview with                               |                                                                                                                                    | PHIL MORE CAN'T MODEL            |
| 24 Solute   | INTERIOR                                                                                     | State and                                    |                                                                                                                                    | NO WORKS OF NORP                 |
| 24 Sebape   | BATECHES                                                                                     | and parts & an approach                      |                                                                                                                                    | HE HOUSE GRAT MODE               |
| 24545484    | IN/TICHES                                                                                    | windower and a fat                           | 2                                                                                                                                  | NO WORKS OF TAXABLE              |
| 241341484   | 18/06/041                                                                                    | where taken from                             |                                                                                                                                    | NO ROTORS GENT NOORD             |
| 24 101 101  | 3940/0013                                                                                    | report Made and                              |                                                                                                                                    | NEG INCREMENT MODILE             |
| 1146.61     | 101107083                                                                                    | Change fidniertyre                           |                                                                                                                                    | CONCEME - STRENG BARDENERSER     |
| 54-623-691  | 20.462/02013                                                                                 | Snide chick and chice litest                 |                                                                                                                                    | HIG INCOME GENT HOUSE            |
| 34.631.691  | 26,96,9083                                                                                   | insta-data and shows user                    |                                                                                                                                    | PAG INCIDED. LIGHT INCOME.       |
| 11 CO OK    | 00/04/000                                                                                    | Change Hitterfare                            |                                                                                                                                    | EUROPHE - C'ERENE BARENEN IN RUE |
| 43.387.69   | H417000                                                                                      | Change Resarium                              |                                                                                                                                    | DACTVE - C'ERINE BARCEN EN INC.  |
| 41 12 2 109 | 11/04/309                                                                                    | Charge Parketive                             | 4                                                                                                                                  | SUPERING CONTRACTORS             |
| 40 101 101  | 1106304                                                                                      | Gall-Relations at all all charge             | *                                                                                                                                  | HEL HOTORS GENET NOORO           |
| 49.555 691  | 101040504                                                                                    | 0520 Gapterant to the<br>matterance territet |                                                                                                                                    | HIC HEFTERS KENT MODED           |
| 40 100 691  | 12/04/0284                                                                                   | bettery remote whetpe                        |                                                                                                                                    | HIGH HIGH GIVE NOOD              |
| 41 102 414  | 12/06/0014                                                                                   | Broke Fluid                                  |                                                                                                                                    | HIGH HER TOPS GONT MODER         |
| 49 555.304  | 12/04/3CH                                                                                    | lystor area                                  | 4                                                                                                                                  | HECHICAGES-CENT MODER            |
| 49 223 894  | 53/04/3/24                                                                                   | Interior 40-Fi                               |                                                                                                                                    | REPARTORS OFF HOME               |
| 45 555 KH   | 2014/204                                                                                     | unal para 6 and smethi<br>101                |                                                                                                                                    | NO RODAL GHT HORO                |
| 101010      | 12/94/0004                                                                                   | own Main Ford                                |                                                                                                                                    | CROEN THESE ADDRESS OF           |
| 41-111-101  | 12/04/2014                                                                                   | wijer kiele ser                              |                                                                                                                                    | RED INCROME-SERV AND ADD         |
| IN 120 CPI  | 0512,0004                                                                                    | Change Persystem                             |                                                                                                                                    | EACTINE - IFERINE BROOKDIMALE    |