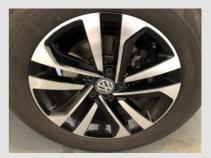

### 🔊 Damages

Front left rim - Scratch

Front right rim - Scratch

Front right rim - Scratch

Acceptable

| Pane        | Cerclait Number : 1053308<br>Plane number : WV322239434W383438<br>38 Det Dets : 23/3446/3030 |                                              | Vetalle male: VELESWASSIN<br>Miller oge: VELESWASSIN 1392AM - 3<br>Miller oge: 2.4 TEL ACT 10, Drive GPT<br>Lad welwage: 56.528 GH |                                  |
|-------------|----------------------------------------------------------------------------------------------|----------------------------------------------|------------------------------------------------------------------------------------------------------------------------------------|----------------------------------|
| Dataset     | Frend dates                                                                                  | Well Providence of                           | _                                                                                                                                  |                                  |
| 4306104     | 2012/0201                                                                                    | Darge white test                             |                                                                                                                                    | SACTOR - STREAM DAMAGE PARTY     |
| 41051001    | 2614.9100                                                                                    | Here Supervise was                           |                                                                                                                                    | BACTOR STREET SHORE WAT          |
| 8 242 484   | 1034-364                                                                                     | Danger Scheleriers                           |                                                                                                                                    |                                  |
| 15.012.001  | 2014/000                                                                                     | Driver Websites                              |                                                                                                                                    | BACTOR - UTBER - MARRIED BALL    |
| 20.347 891  | 1204,950                                                                                     | Center Whiteries                             |                                                                                                                                    | BACTOR - UTBERG GARDNER BAC      |
| 24.516.600  | 14/06/2022                                                                                   | COM- Materiana with of                       | -                                                                                                                                  | MD ROTORI GRATINORD              |
| 24 10 10 10 | INTERIOR                                                                                     | Interview with                               |                                                                                                                                    | PHIL MORE CAN'T MODEL            |
| 24 Solute   | INTERIOR                                                                                     | State and                                    |                                                                                                                                    | NO WORKS OF NORP                 |
| 24 Sebape   | BATECHES                                                                                     | and parts & an approach                      |                                                                                                                                    | HE HOUSE GRAT MODE               |
| 24545484    | IN/TICHES                                                                                    | windower and a fat                           | 2                                                                                                                                  | NO WORKS OF TAXABLE              |
| 241341484   | 18/06/041                                                                                    | where taken from                             |                                                                                                                                    | NO ROTORS GENT NOORD             |
| 24 101 101  | 3940/0013                                                                                    | report Made and                              |                                                                                                                                    | NEG INCREMENT MODILE             |
| 1146.61     | 101107083                                                                                    | Change fidniertyre                           |                                                                                                                                    | CONCEME - STRENG BARDENERSER     |
| 54-623-691  | 20.462/02013                                                                                 | Snide chick and chice litest                 |                                                                                                                                    | HIG INCOME GENT HOUSE            |
| 34.631.691  | 26,96,9083                                                                                   | insta-data and shows user                    |                                                                                                                                    | PAG INCIDED. LIGHT INCOME.       |
| 11 CO OK    | 00/04/000                                                                                    | Change Hitterfare                            |                                                                                                                                    | EUROPHE - C'ERENE BARENEN IN RUE |
| 43.387.69   | H417000                                                                                      | Change Resarium                              |                                                                                                                                    | DACTVE - C'ERINE BARCEN EN INC.  |
| 41 12 2 109 | 11/04/309                                                                                    | Charge Parketive                             | 4                                                                                                                                  | SUPERING CONTRACTORS             |
| 40 101 101  | 1106304                                                                                      | Gall-Relations at all all charge             | *                                                                                                                                  | HEL HOTORS GENET NOORO           |
| 49.555 691  | 101040504                                                                                    | 0520 Gapterant to the<br>matterance territet |                                                                                                                                    | HIC HEFTERS KENT MODED           |
| 40 100 691  | 12/04/0284                                                                                   | bettery remote whetpe                        |                                                                                                                                    | HIGH HIGH GIVE NOOD              |
| 41 102 414  | 12/06/0014                                                                                   | Broke Fluid                                  |                                                                                                                                    | HIGH HER TOPS GONT MODER         |
| 49 555.304  | 12/04/3CH                                                                                    | lystor area                                  | 4                                                                                                                                  | HECHICAGES-CENT MODER            |
| 49 223 894  | 53/04/3/24                                                                                   | Interior 40-Fi                               |                                                                                                                                    | REPARTORS OFF HOME               |
| 45 555 KH   | 2014/204                                                                                     | unal para 6 and smethi<br>101                |                                                                                                                                    | NO RODAL GHT HORO                |
| 101010      | 12/94/0004                                                                                   | own Main Ford                                |                                                                                                                                    | CROEN THESE ADDRESS OF           |
| 41-111-101  | 12/04/2014                                                                                   | wijer kiele ser                              |                                                                                                                                    | RED INCROME-SERV AND ADD         |
| IN 120 CPI  | 0512,0004                                                                                    | Change Persystem                             |                                                                                                                                    | EACTINE - IFERINE BROOKDIMALE    |