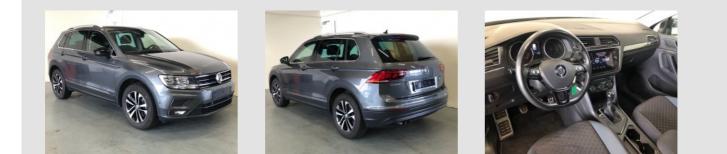

### Inspected by: Herman ATS ATS

| Brand:                             | Volkswagen            | Mileage(km):         | 57744  |
|------------------------------------|-----------------------|----------------------|--------|
| Model:                             | Tiguan                | Number of doors:     | 5      |
| Model type:                        | 1.5 130PK Comfortline | Vehicle length (cm): |        |
| License plate:                     | 385416                | Vehicle width (cm):  |        |
| Report code:                       | 5416                  | Vehicle height (cm): |        |
| Chassis number:                    | WVGZZZ5NZLW385416     | Vehicle body type:   |        |
| Type of vehicle:                   | Luxury                | Traction:            |        |
| First int. reg.:                   | 23/06/2020            | Power(kw):           | 96     |
| First NL reg.:                     |                       | Transmission         | Manual |
| Color:                             | Anthracite 🔽 Metallic | Number of gears      |        |
| Weight (kg)(kg):                   |                       | Displacement(cc):    | 1500   |
| Empty weight(kg):                  |                       | Number of cylinders: |        |
| Wheelbase (cm)(cm):                |                       | Fuel type:           | Petrol |
| Top speed (km/h):                  |                       | Fuel tank capacity:  |        |
| Cons. in the city (l/100 km):      |                       | EU category:         |        |
| Cons. outside the city (I/100 km): |                       | Energy label:        |        |
| Avarage consumption (I/100 km):    |                       | NL Tax Rate %:       |        |
| Acceleration (s):                  |                       | CO2 (a/km):          |        |
| Cargo space (I):                   |                       | Nb. of Axles:        | 2      |
| Perm. max weight (kg):             |                       | APK date:            |        |