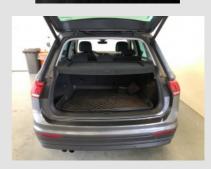

| $\checkmark$          | Rear wiper                          |
|-----------------------|-------------------------------------|
| $\overline{}$         | Rear view camera                    |
| $\overline{}$         | Rear-seat folding (unequal parts)   |
| <b>&gt; &gt; &gt;</b> | Luggage cover                       |
| $\sim$                | Inflatable set                      |
| $\sim$                | Bluetooth streaming                 |
| $\sim$                | Bluetooth car kit                   |
| $\checkmark$          | Radio                               |
| $\sim$                | Cruise control (adaptive)           |
| $\checkmark$          | Climate control (L/R separated)     |
| $\overline{}$         | Large screen navigation             |
| $\overline{}$         | Electrically operated rear windows  |
| ~                     | Electrically operated front windows |

#### Electrically folding mirrors

- Electrically adjustable mirrors
- Electrically heated driver's seat
- Electrically heated passenger seat
- Central armrest front
- Adjustable lumbar support driver's seat
- Adjustable lumbar support passenger seat
- 22222222222 Audio control on the steering wheel
- Leather steering wheel
- Airbag(s) front Airbag(s) front + flank