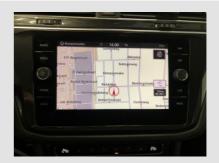

| $\checkmark$          | Rear wiper                          |
|-----------------------|-------------------------------------|
| $\overline{}$         | Rear view camera                    |
| $\overline{}$         | Rear-seat folding (unequal parts)   |
| <b>&gt; &gt; &gt;</b> | Luggage cover                       |
| $\sim$                | Inflatable set                      |
| $\sim$                | Bluetooth streaming                 |
| $\sim$                | Bluetooth car kit                   |
| $\checkmark$          | Radio                               |
| $\sim$                | Cruise control (adaptive)           |
| $\checkmark$          | Climate control (L/R separated)     |
| $\overline{}$         | Large screen navigation             |
| $\overline{}$         | Electrically operated rear windows  |
| ~                     | Electrically operated front windows |