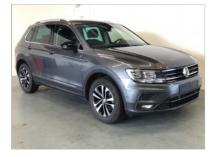

### Inspected by: Herman ATS ATS

| Brand:                             | Volkswagen            | Mileage(km):         | 57744  |
|------------------------------------|-----------------------|----------------------|--------|
| Model:                             | Tiguan                | Number of doors:     | 5      |
| Model type:                        | 1.5 130PK Comfortline | Vehicle length (cm): |        |
| License plate:                     | 385416                | Vehicle width (cm):  |        |
| Report code:                       | 5416                  | Vehicle height (cm): |        |
| Chassis number:                    | WVGZZZ5NZLW385416     | Vehicle body type:   |        |
| Type of vehicle:                   | Luxury                | Traction:            |        |
| First int. reg.:                   | 23/06/2020            | Power(kw):           | 96     |
| First NL reg.:                     |                       | Transmission         | Manual |
| Color:                             | Anthracite 🔽 Metallic | Number of gears      |        |
| Weight (kg)(kg):                   |                       | Displacement(cc):    | 1500   |
| Empty weight(kg):                  |                       | Number of cylinders: |        |
| Wheelbase (cm)(cm):                |                       | Fuel type:           | Petrol |
| Top speed (km/h):                  |                       | Fuel tank capacity:  |        |
| Cons. in the city (l/100 km):      |                       | EU category:         |        |
| Cons. outside the city (I/100 km): |                       | Energy label:        |        |
| Avarage consumption (I/100 km):    |                       | NL Tax Rate %:       |        |
| Acceleration (s):                  |                       | CO2 (a/km):          |        |
| Cargo space (I):                   |                       | Nb. of Axles:        | 2      |
| Perm. max weight (kg):             |                       | APK date:            |        |